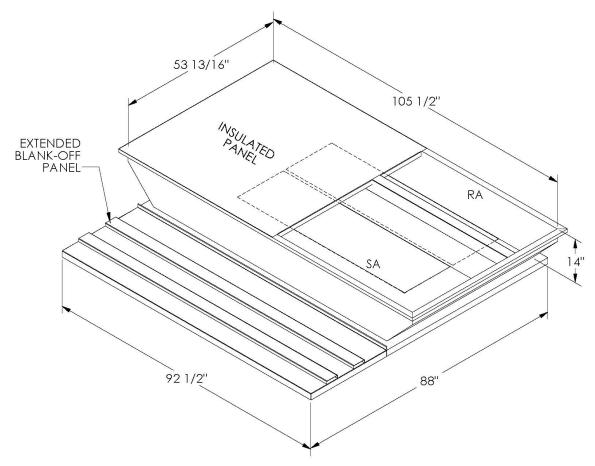

## **FEATURES**

ONE PIECE WELDED CONSTRUCTION

FACTORY INSTALLED SUPPLY TRANSITIONS

FULLY INSULATED

DESIGNED FOR EVEN WEIGHT DISTRIBUTION

FABRICATED OF HEAVY GAUGE G90 GALVANIZED STEEL

ALL WELDS SPRAYED WITH GALVANIZING COMPOUND

GASKET PROVIDED FOR UNIT TO ADAPTER SEALING

## CAMBRIDGEPORT STRONGLY RECOMMENDS CONFIRMING THE DIMENSIONS ON THIS SUBMITTAL

CURB ADAPTERS ARE BASED ON UNIT MANUFACTURERS STANDARD CURB DIMENSIONS.
CAMBRIDGEPORT CANNOT BE RESPONSIBLE FOR ANY DEVIATIONS FROM FACTORY DIMENSIONS OR INCORRECT MODEL NUMBERS.