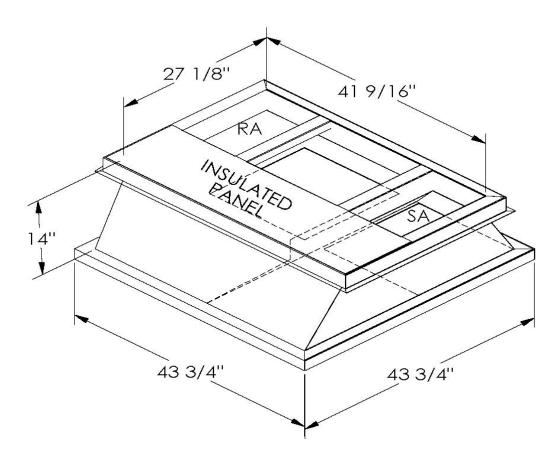

## Cambridgeport

SUBMITTAL Part Number 2010229

## CAMBRIDGEPORT STRONGLY RECOMMENDS CONFIRMING THE DIMENSIONS ON THIS SUBMITTAL

CURB ADAPTERS ARE BASED ON UNIT MANUFACTURERS STANDARD CURB DIMENSIONS.
CAMBRIDGEPORT CANNOT BE RESPONSIBLE FOR ANY DEVIATIONS FROM FACTORY DIMENSIONS OR INCORRECT MODEL NUMBERS.