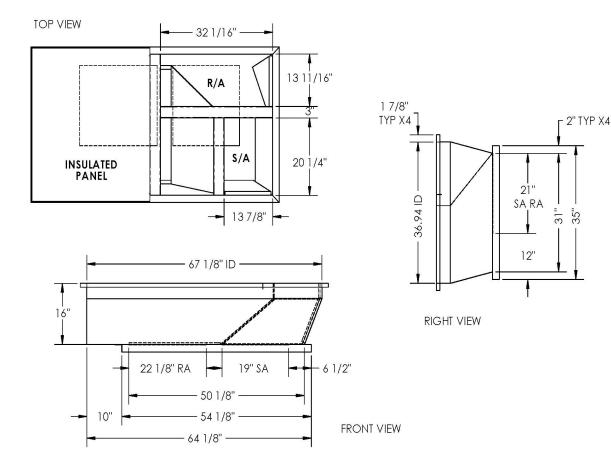

## CAMBRIDGEPORT STRONGLY RECOMMENDS CONFIRMING THE DIMENSIONS ON THIS SUBMITTAL CURB ADAPTERS ARE BASED ON UNIT MANUFACTURERS STANDARD CURB DIMENSIONS. CAMBRIDGEPORT CANNOT BE RESPONSIBLE FOR ANY DEVIATIONS FROM FACTORY DIMENSIONS OR INCORRECT MODEL NUMBERS.