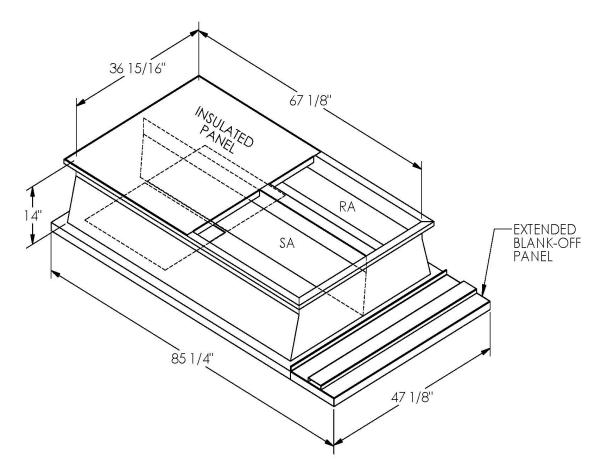

## CAMBRIDGEPORT STRONGLY RECOMMENDS CONFIRMING THE DIMENSIONS ON THIS SUBMITTAL

CURB ADAPTERS ARE BASED ON UNIT MANUFACTURERS STANDARD CURB DIMENSIONS.
CAMBRIDGEPORT CANNOT BE RESPONSIBLE FOR ANY DEVIATIONS FROM FACTORY DIMENSIONS OR INCORRECT MODEL NUMBERS.